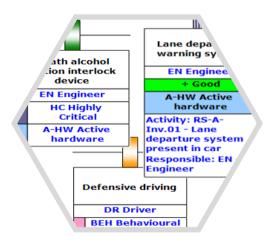

## Incorporate your management systems

Root your SMS in bowtie risk analysis and add related activities to make sure that your barriers will perform as required. Visualize standards and procedures by linking them to the bowtie diagram.