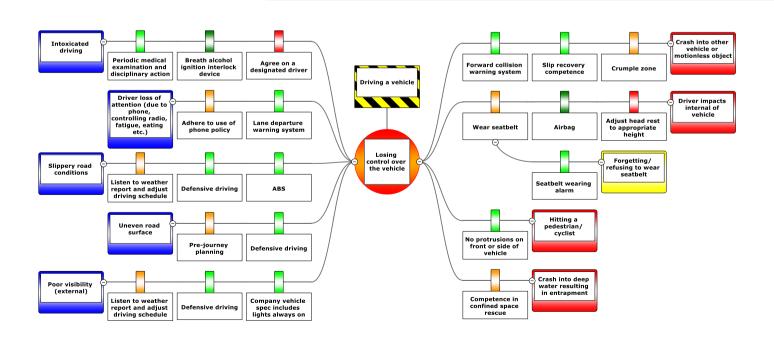

## Visualize your risk

Enable thorough and efficient risk assessments by drawing bowtie diagrams with BowTieXP. Create an easy to understand visual risk picture that can be understood at all levels of the organization. Notice the strengths and weaknesses in your risk control framework at a single glance, so you can optimize the allocation of resources.

#### Make risk based decisions

A picture paints a thousand words. Consider the full context and bring together all your risk related data in one easy to understand picture, to take risk based decisions.