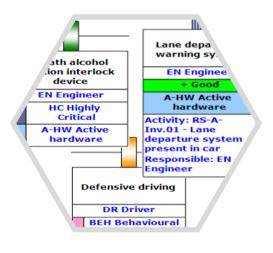

### Manage your safety barriers

Identify, analyze and manage your safety barriers in BowTieXP. Fully understand your barriers and their individual components, and create a holistic representation of your Safety Management System (SMS) by linking SMS activities to barriers. Close the continuous improvement cycle to gain complete insight and ensure barrier performance.

#### Incorporate your management systems

Root your SMS in bowtie risk analysis and add related activities to make sure that your barriers will perform as required. Visualize standards and procedures by linking them to the bowtie diagram.