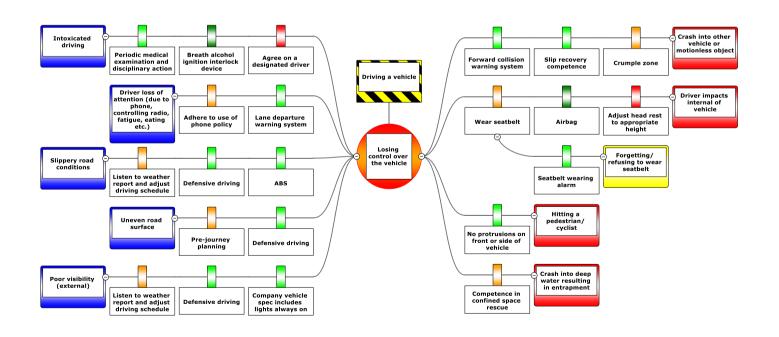

## Visualize your risk

Enable thorough and efficient risk assessments by drawing bowtie diagrams with BowTieXP. Create an easy to understand visual risk picture that can be understood at all levels of the organization. Notice the strengths and weaknesses in your risk control framework at a single glance, so you can optimize the allocation of resources.

## Make risk based decisions

A picture paints a thousand words. Consider the full context and bring together all your risk related data in one easy to understand picture, to take risk based decisions.

- +91 80 2695 0538
- info@sudakshaconsulting.com
- www.sudakshaconsulting.com