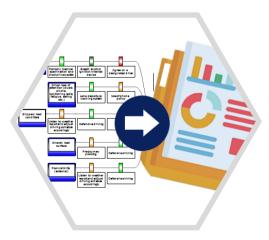

#### **Communicate to all levels**

Save time and communicate more effectively by using the automatically generated reports. Tailor bowtie diagrams to your audience by using and combining different filters. Use display profiles to quickly show or hide additional information on your bowtie diagram for a clean risk picture.

#### Take the next step

Strengthen your risk management approach. Whether the goal is to learn from incidents, audit barrier performance, quantify bowties or manage bowties across the world, BowTieXP seamlessly integrates with all of CGE's products.